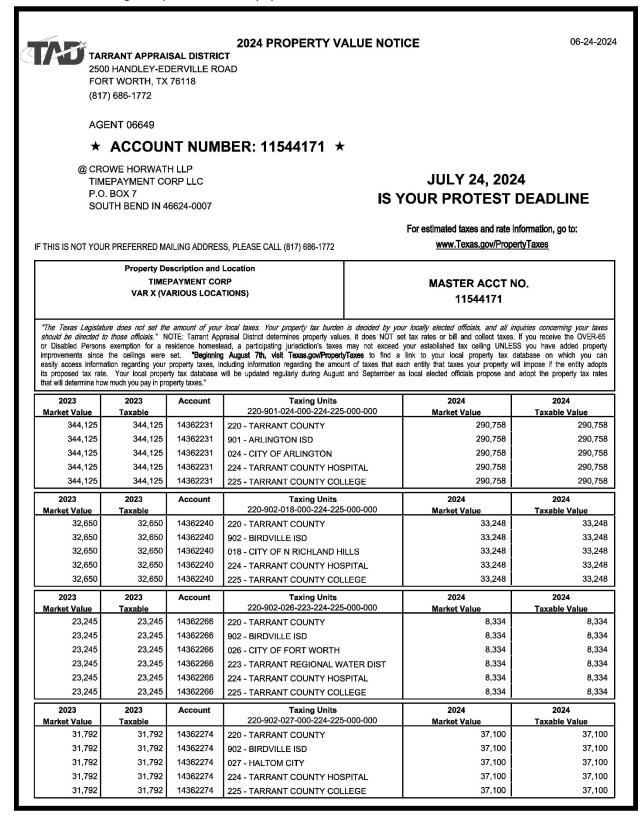

| Task:                                                                      | Estimated<br>Qty. | Cost/Page | Additional<br>Costs | Total Line Item<br>Cost |
|----------------------------------------------------------------------------|-------------------|-----------|---------------------|-------------------------|
| Print VAR-X Value Notice<br>(2,609 Images)                                 | 792               |           |                     |                         |
| Print Taxpayers Assistance Pamphlet                                        | 682               |           |                     |                         |
| Print ARB Filing Instruction Sheet                                         | 418               |           |                     |                         |
| Print Property Tax Agent Letter                                            | 264               |           |                     |                         |
| Print TAD Flat Envelopes                                                   | 682               |           |                     |                         |
| Fold VAR-X Value Notice                                                    | 792               |           |                     |                         |
| Fold Taxpayers Assistance Pamphlet                                         | 682               |           |                     |                         |
| Fold ARB Filing Instruction Sheet                                          | 418               |           |                     |                         |
| Fold Property Tax Agent Letter                                             | 264               |           |                     |                         |
| Insert VAR-X Value Notice                                                  | 792               |           |                     |                         |
| Insert Taxpayers Assistance Pamphlet                                       | 682               |           |                     |                         |
| Insert ARB Filing Instruction Sheet                                        | 418               |           |                     |                         |
| Insert Property Tax Agent Letter                                           | 264               |           |                     |                         |
| Sort, Tray, and Palletize Mail Envelopes                                   | 682               |           |                     |                         |
| Prepare & Print Appropriate USPS and Pitney<br>Bowes Documents as required |                   |           |                     |                         |
| Delivery Fees to USPS or Pitney Bowes Presort                              |                   |           |                     |                         |
| Other Additional Costs                                                     |                   |           |                     |                         |
| Email Electronic Delivery Value Notices<br>Procedure (If Applicable)       | 8                 |           |                     |                         |

### SCHEDULE 13 VAR-X VALUE NOTICE BID SHEET

| Total Cost for VAR-X Print & Mail Services |  |  |
|--------------------------------------------|--|--|
| Job                                        |  |  |

### NOTICE OF VAR-X PROPERTY APPRAISED VALUE - SPECIFICATIONS

- 1) Objective: The Tarrant Appraisal District is required by Statute (Property Tax Code Sec. 25.19) to notify property owners of the appraised value of his property if:
  - a) the appraised value of the property is at least \$1,000 greater than it was in the preceding year;
  - b) the appraised value of the property is higher than the value rendered;
  - c) the property was not on the appraisal roll in the preceding year;
  - d) the property owner purchased the property in the preceding year.

- 2) General: The contractor will work with the Appraisal District on form design. This will include producing a proof of all fixed data. The form will then be tested with a FTP provided by the Appraisal District to print variable data. The contractor will review for proper alignment. The form will also be tested for proper folding and stuffing to insure the mailing address is viewable through the window envelope. After corrections and approval of the form, the contractor shall:
  - a) Print all forms;
  - b) Seal envelopes and deliver to Post Office meeting requirements of U.S. Postal Service.
- 3) Notice of Appraised Value Format: The notice consists of fixed data that includes boxed-in items, variable font size, bold print, shaded areas, and may include barcodes.
- 4) Data Formats: The notice file may be a pdf file of the notice documents or variable data will be generated to complete the boxes on each of the notices. Format is the same on each form. FTP will be sent that clearly indicate which notice is to be used. All variable data must be aligned to fit within the boundaries of the appropriate square. The variable data in the mailing address must be visible through a window envelope. The notice of protest on the second page will contain variable data in account number field as well as Owner & Mailing Address and Legal Description boxes.
- 5) Envelope Contents:
  - a) Notices directly to the owner contain a the following.
    - i) VAR-X Owner Value Notice (MINIMUM of 3 images 2 pages)
    - ii) ARB Protest Filing Instructions (2 images 1 page)
    - iii) Taxpayer Assistance Pamphlet (2 images 1 page)
  - b) Notices to the owner's agent contain the following.
    - i) VAR-X Agent Value Notice (MINIMUM of 3 images 2 pages)
    - ii) Letter To Tax Agent (1 images 1 page)
    - iii) Taxpayer Assistance Pamphlet (2 images 1 page)
- 6) Notice Paper: Agent Value Notice and Owner Value Notice is printed on Regular bond which is salmon in color or white with a salmon swatch across the mailing address that remains visible through the envelope window.